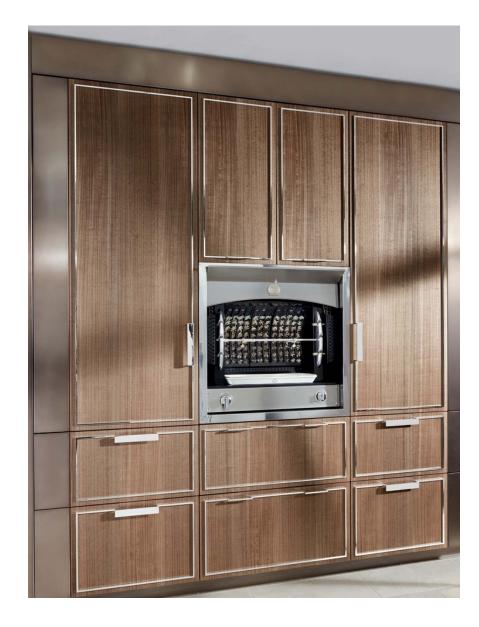

#### MADE TO MEASURE

NOAH HAND's foundation is built on boundless possibilities and exacting standards. A full-service custom studio, the company starts each project as a white piece of paper and distills, elevates, and realizes a client's desires, whether it be an AD100 designer with a precise concept, or a customer who needs creative direction and knows only the best will do. NOAH HAND handles every last detail – from space planning to manufacturing and installation – with the acumen that only a time- tested, highly skilled team can bear.

Fully integrated hardware conveys the minimal, seamless, and sleek look of the NOAH HAND, whose inspiration was drawn from the historic visual vernacular of the brand. The lithe and refined horizontal and vertical lines of the hardware emulate molding lines, creating a calming and ordered visual effect. The streamlined look is worked out in the proportion of the hardware lines to the cabinetry dimensions, while the integrated hardware cuts a modern, trim, and tailored silhouette. Additionally, the orientation of the hardware's handle– vertical, horizontal, and left, right, or center aligned– can be specified per the client's wishes, sure to be a favorite of anyone with an architectural eye. Available wood options include walnut, oak, eucalyptus, and paldao, while strie and hand painted brush stroke finishes are also on offer. Hardware finish options lend our cabinets. 1 a vast array of moods.