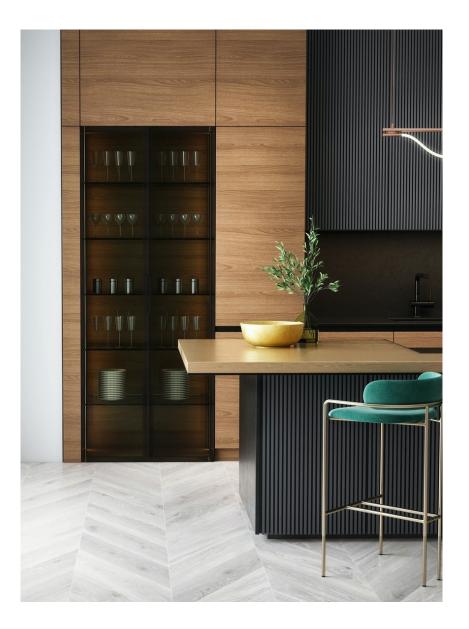

Fully integrated hardware conveys the minimal, seamless, and sleek look of the NOAH HAND, whose inspiration was drawn from the historic visual vernacular of the brand. The lithe and refined horizontal and vertical lines of the hardware emulate molding lines, creating a calming and ordered visual effect. The streamlined look is worked out in the proportion of the hardware lines to the cabinetry dimensions, while the integrated hardware cuts a modern, trim, and tailored silhouette. Additionally, the orientation of the hardware's handle– vertical, horizontal, and left, right, or center aligned– can be specified per the client's wishes, sure to be a favorite of anyone with an architectural eye. Available wood options include walnut, oak, eucalyptus, and paldao, while strie and hand painted brush stroke finishes are also on offer. Hardware finish options lend our cabinets. 1 a vast array of moods.

A MINIMALAND WARMLY NUANCED LOOK DISTINGUISHES NOAH HAND

WITH ITS STREAMLINED INTEGRATED HARDWARE, IS AS TAILORED ON THE INSIDE AS IT IS ON THE OUTSIDE. WHILE IT LOOKS EFFORTLESS, BOTH THE DESIGN AND EASE OF USE ARE DEEPLY CONSIDERED AND CUSTOMIZABLE TO SUIT THE OWNER'S DESIRES.