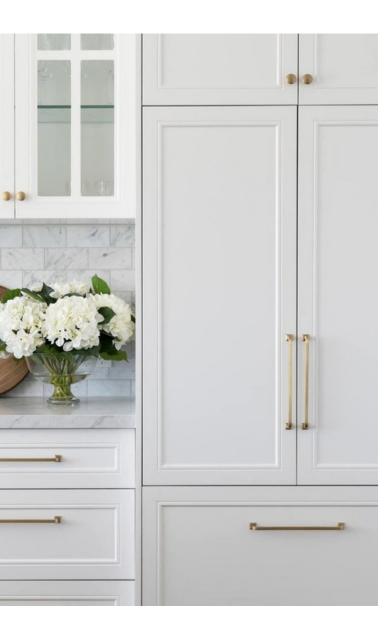

Fully integrated hardware conveys the minimal, seamless, and sleek look of the NOAH HAND, whose inspiration was drawn from the historic visual vernacular of the brand. The lithe and refined horizontal and vertical lines of the hardware emulate molding lines, creating a calming and ordered visual effect. The streamlined look is worked out in the proportion of the hardware lines to the cabinetry dimensions, while the integrated hardware cuts a modern, trim, and tailored silhouette. Additionally, the orientation of the hardware's handle– vertical, horizontal, and left, right, or center aligned– can be specified per the client's wishes, sure to be a favorite of anyone with an architectural eye. Available wood options include walnut, oak, eucalyptus, and paldao, while strie and hand painted brush stroke finishes are also on offer. Hardware finish options lend our cabinets. 1 a vast array of moods.