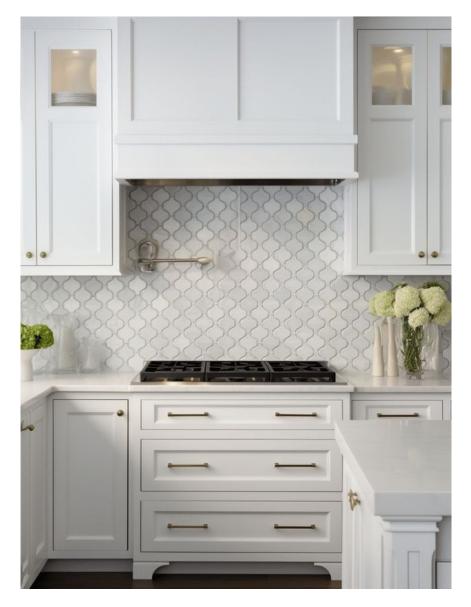

# A PLACE FOR EVERYTHING AND EVERYTHING IN ITS PLACE

A contemporary interpretation of a recessed panel door, NOAH HAND conveys refinement with a soft cove and warm edges. The subtlety of the cove allows for fine crown molding and wains panels without overtaking a space with ornamentation, as traditionally recessed panel doors often do. Drawer head options are available in slab or stile, with strie finishes in Tranquility, Platinum, and Almondine and a choice of walnut or oak wood. In addition to monochrome, a special tone on tone treatment is available for the cove and panel, offering light and medium options which give either subtle or strident depth and contrast. As in the NOAH HAND the design works beautifully with our Collection hardware.

CLEAN, REFINED LINES AND SUBTLE DEPTH ARE CAREFULLY BALANCED WITH ITS SOFT COVE AND TONE ON TONE TREATMENT.

THE KITCHEN, THE HEART OF THE HOME, IS THE BACKDROP OF MODERN LIFE. NOAH HAND'S KITCHEN FUSES BEAUTY AND PURPOSE, NEVER SACRIFICING ON EITHER.