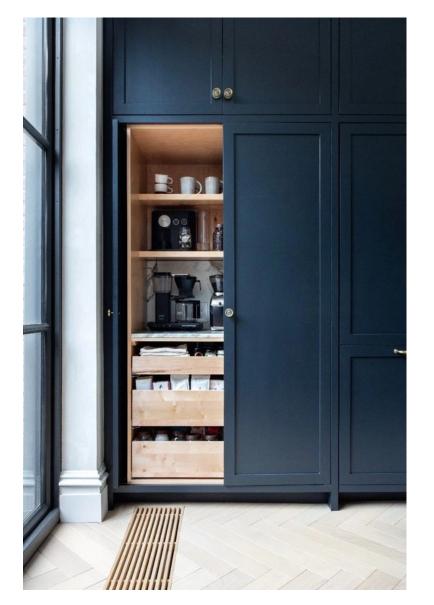

#### LUXURY IS EASE

Every drawer is painstakingly conceived to accommodate the most essential elements of the kitchen, ensuring that the inside of every drawer is as thoughtfully designed as the beautiful exterior. Luxurious accessories of handmade wood, porcelain and stainless steel have been created and made to fit seamlessly in the our kitchen. The hand carved wood pieces are intended to be brought to the cocktail or dinner table and then easily tucked away in their dedicated drawer when the party is over. At NOAH HAND, no detail is insignificant.