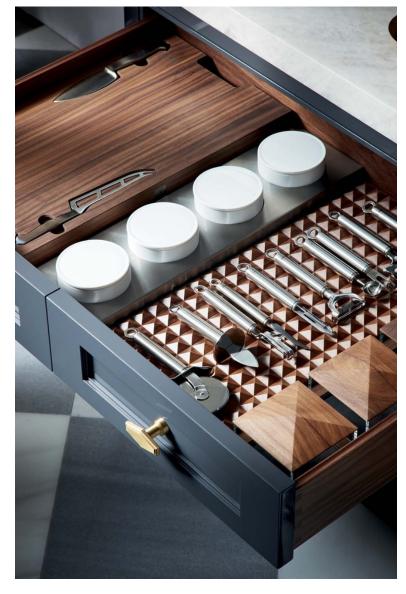

#### LUXURY IS EASE

Every drawer is painstakingly conceived to accommodate the most essential elements of the kitchen, ensuring that the inside of every drawer is as thoughtfully designed as the beautiful exterior. Luxurious accessories of handmade wood, porcelain and stainless steel have been created and made to fit seamlessly in the our kitchen. The hand carved wood pieces are intended to be brought to the cocktail or dinner table and then easily tucked away in their dedicated drawer when the party is over. At NOAH HAND, no detail is insignificant.