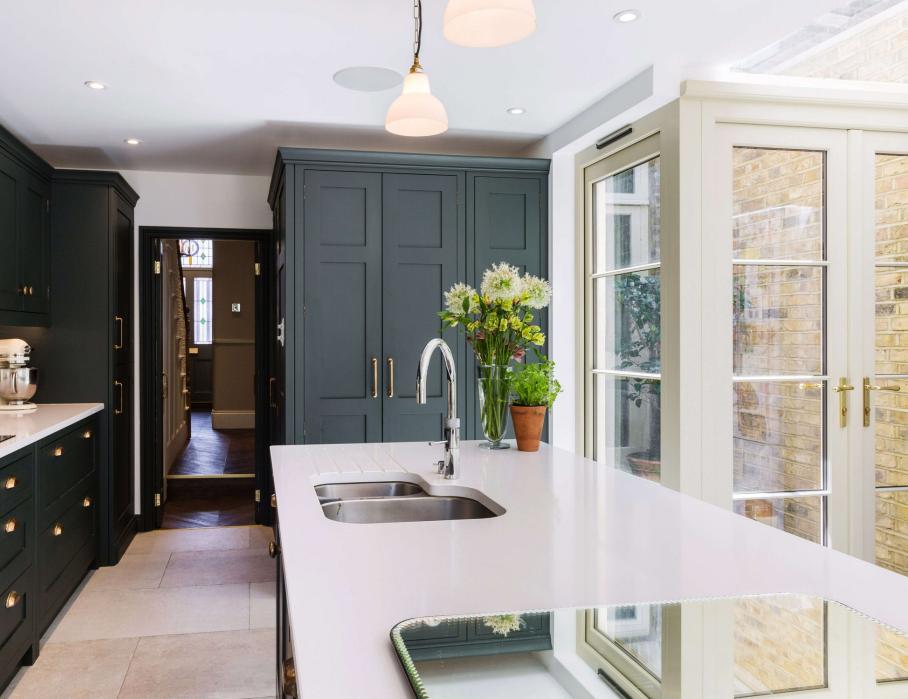

# A PLACE FOR EVERYTHING AND EVERYTHING IN ITS PLACE

A contemporary interpretation of a recessed panel door, NOAH HAND conveys refinement with a soft cove and warm edges. The subtlety of the cove allows for fine crown molding and wains panels without overtaking a space with ornamentation, as traditionally recessed panel doors often do. Drawer head options are available in slab or stile, with strie finishes in Tranquility, Platinum, and Almondine and a choice of walnut or oak wood. In addition to monochrome, a special tone on tone treatment is available for the cove and panel, offering light and medium options which give either subtle or strident depth and contrast. As in the NOAH HAND the design works beautifully with our Collection hardware.

CLEAN, REFINED LINES AND SUBTLE DEPTH ARE CAREFULLY BALANCED WITH ITS SOFT COVE AND TONE ON TONE TREATMENT.

THE KITCHEN, THE HEART OF THE HOME, IS THE BACKDROP OF MODERN LIFE. NOAH HAND'S KITCHEN FUSES BEAUTY AND PURPOSE, NEVER SACRIFICING ON EITHER.