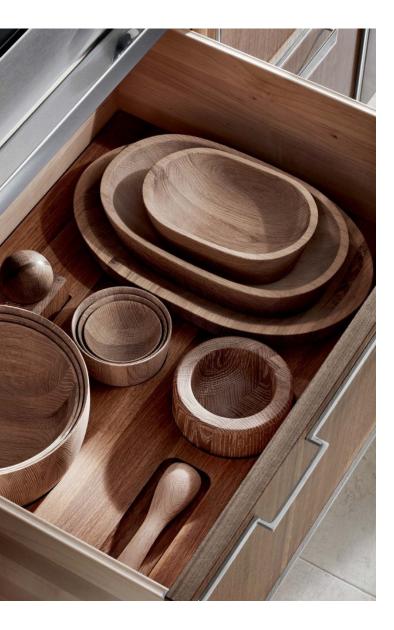

#### LUXURY IS EASE

Every drawer is painstakingly conceived to accommodate the most essential elements of the kitchen, ensuring that the inside of every drawer is as thoughtfully designed as the beautiful exterior. Luxurious accessories of handmade wood, porcelain and stainless steel have been created and made to fit seamlessly in the our kitchen. The hand carved wood pieces are intended to be brought to the cocktail or dinner table and then easily tucked away in their dedicated drawer when the party is over. At NOAH HAND, no detail is insignificant.