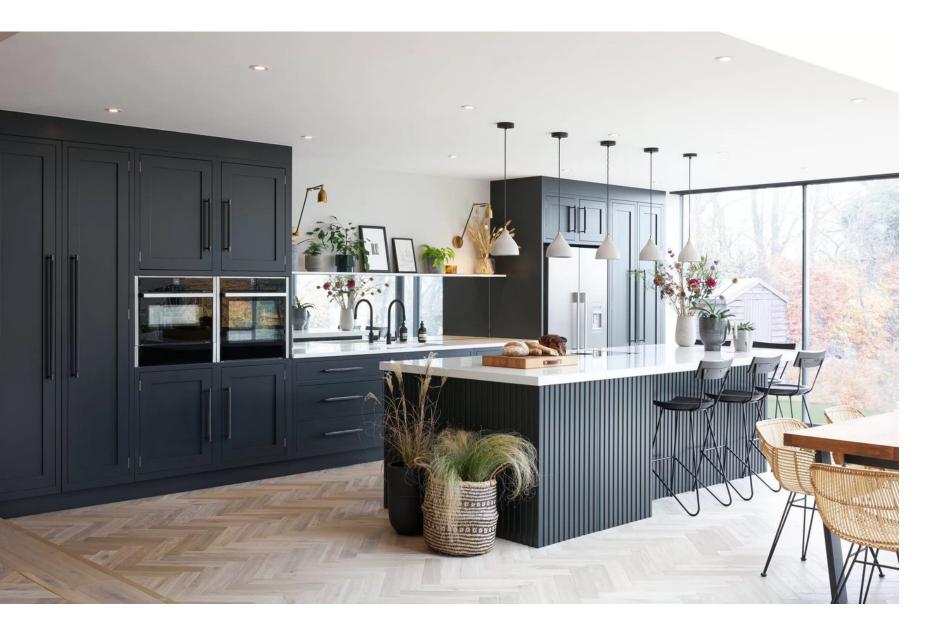

# A PLACE FOR EVERYTHING AND EVERYTHING IN ITS PLACE

A contemporary interpretation of a recessed panel door, NOAH HAND conveys refinement with a soft cove and warm edges. The subtlety of the cove allows for fine crown molding and wains panels without overtaking a space with ornamentation, as traditionally recessed panel doors often do. Drawer head options are available in slab or stile, with strie finishes in Tranquility, Platinum, and Almondine and a choice of walnut or oak wood. In addition to monochrome, a special tone on tone treatment is available for the cove and panel, offering light and medium options which give either subtle or strident depth and contrast. As in the NOAH HAND the design works beautifully with our Collection hardware.

CLEAN, REFINED LINES AND SUBTLE DEPTH ARE CAREFULLY BALANCED WITH ITS SOFT COVE AND TONE ON TONE TREATMENT.

THE KITCHEN, THE HEART OF THE HOME, IS THE BACKDROP OF MODERN LIFE. NOAH HAND'S KITCHEN FUSES BEAUTY AND PURPOSE, NEVER SACRIFICING ON EITHER.