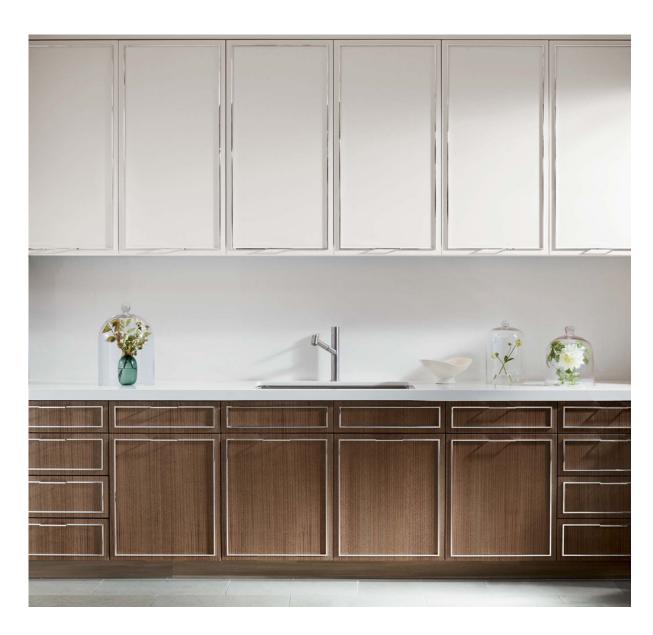

Fully integrated hardware conveys the minimal, seamless, and sleek look of the NOAH HAND, whose inspiration was drawn from the historic visual vernacular of the brand. The lithe and refined horizontal and vertical lines of the hardware emulate molding lines, creating a calming and ordered visual effect. The streamlined look is worked out in the proportion of the hardware lines to the cabinetry dimensions, while the integrated hardware cuts a modern, trim, and tailored silhouette. Additionally, the orientation of the hardware's handle– vertical, horizontal, and left, right, or center aligned– can be specified per the client's wishes, sure to be a favorite of anyone with an architectural eye. Available wood options include walnut, oak, eucalyptus, and paldao, while strie and hand painted brush stroke finishes are also on offer. Hardware finish options lend our cabinets. 1 a vast array of moods.

A MINIMALAND WARMLY NUANCED LOOK DISTINGUISHES NOAH HAND

WITH ITS STREAMLINED INTEGRATED HARDWARE, IS AS TAILORED ON THE INSIDE AS IT IS ON THE OUTSIDE. WHILE IT LOOKS EFFORTLESS, BOTH THE DESIGN AND EASE OF USE ARE DEEPLY CONSIDERED AND CUSTOMIZABLE TO SUIT THE OWNER'S DESIRES.