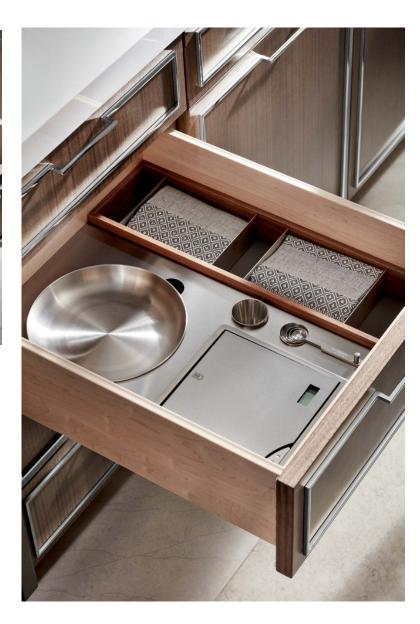

#### LUXURY IS EASE

Every drawer is painstakingly conceived to accommodate the most essential elements of the kitchen, ensuring that the inside of every drawer is as thoughtfully designed as the beautiful exterior. Luxurious accessories of handmade wood, porcelain and stainless steel have been created and made to fit seamlessly in the our kitchen. The hand carved wood pieces are intended to be brought to the cocktail or dinner table and then easily tucked away in their dedicated drawer when the party is over. At NOAH HAND, no detail is insignificant.