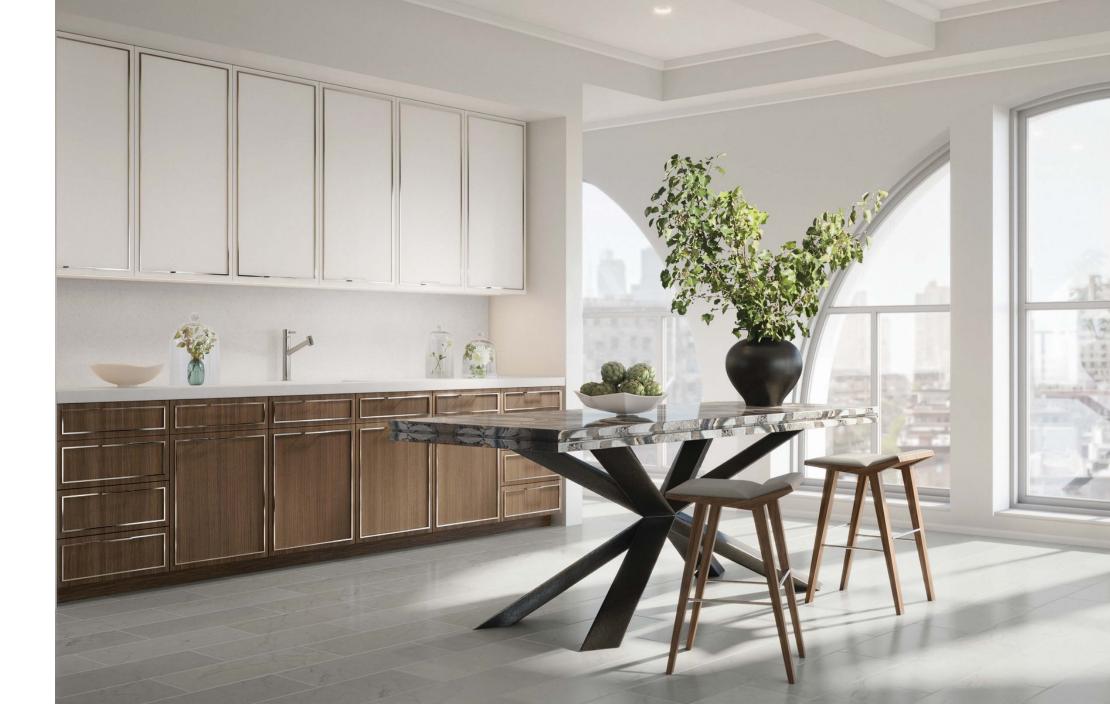

A modern take which boasts a classic panel door and proprietary flush hinges, giving the kitchen an elegant, fresh twist. The square hinge is integrated into the bead, conceived NOAH HAND instead of being proud of the cabinet, the hinge fits seamlessly into the door, delivering a classical and tailored facade. Hand painted brush stroke finishes are offered in a neutral range, strie finishes are available in Tranquility, Platinum, and Almondine, while wood offerings include walnut and oak. Our Collection hardware, with its multifaceted silhouettes, act as perfectly proportioned jewels set into the cabinetry.

IS THE ULTIMATE QUIET LUXURY.

INNOVATION TAKES THE LEAD WHICH BOASTS A PROPRIETARY SQUARE HINGE THAT IS INTEGRATED INTO THE BEAD, RESULTING IN A FLUSH, ELEGANT FACADE. THIS SMALL FEAT OF ENGINEERING PROVES THAT SIMPLICITY