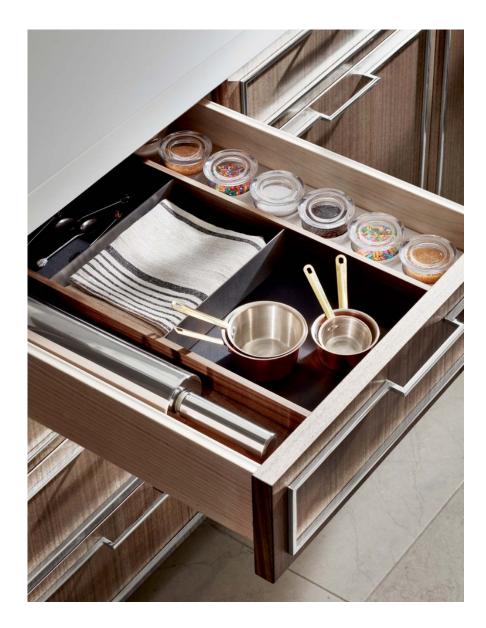

#### LUXURY IS EASE

Every drawer is painstakingly conceived to accommodate the most essential elements of the kitchen, ensuring that the inside of every drawer is as thoughtfully designed as the beautiful exterior. Luxurious accessories of handmade wood, porcelain and stainless steel have been created and made to fit seamlessly in the our kitchen. The hand carved wood pieces are intended to be brought to the cocktail or dinner table and then easily tucked away in their dedicated drawer when the party is over. At NOAH HAND, no detail is insignificant.