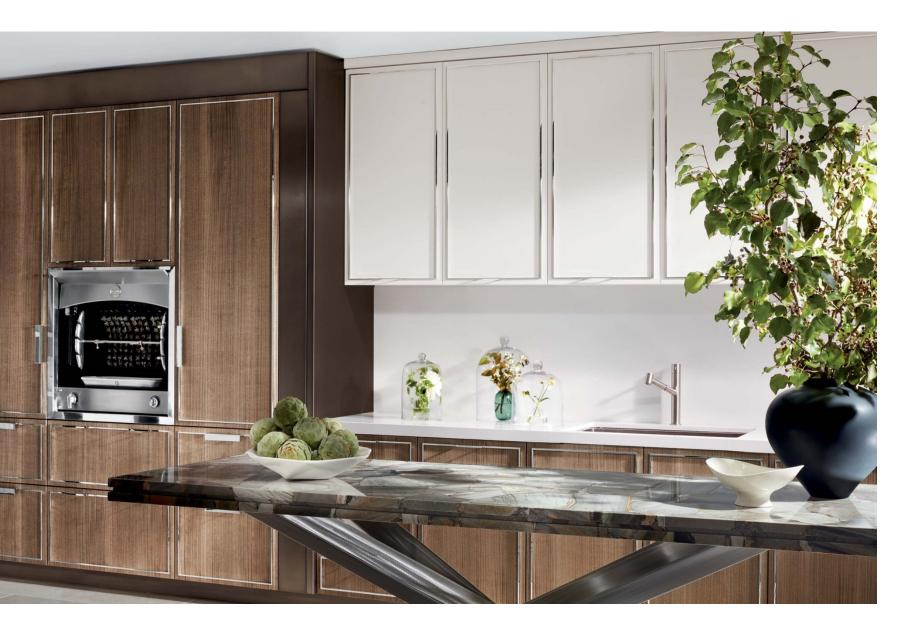

Fully integrated hardware conveys the minimal, seamless, and sleek look of the NOAH HAND, whose inspiration was drawn from the historic visual vernacular of the brand. The lithe and refined horizontal and vertical lines of the hardware emulate molding lines, creating a calming and ordered visual effect. The streamlined look is worked out in the proportion of the hardware lines to the cabinetry dimensions, while the integrated hardware cuts a modern, trim, and tailored silhouette. Additionally, the orientation of the hardware's handle– vertical, horizontal, and left, right, or center aligned– can be specified per the client's wishes, sure to be a favorite of anyone with an architectural eye. Available wood options include walnut, oak, eucalyptus, and paldao, while strie and hand painted brush stroke finishes are also on offer. Hardware finish options lend our cabinets. 1 a vast array of moods.

A MINIMALAND WARMLY NUANCED LOOK DISTINGUISHES NOAH HAND

WITH ITS STREAMLINED INTEGRATED HARDWARE, IS AS TAILORED ON THE INSIDE AS IT IS ON THE OUTSIDE. WHILE IT LOOKS EFFORTLESS, BOTH THE DESIGN AND EASE OF USE ARE DEEPLY CONSIDERED AND CUSTOMIZABLE TO SUIT THE OWNER'S DESIRES.