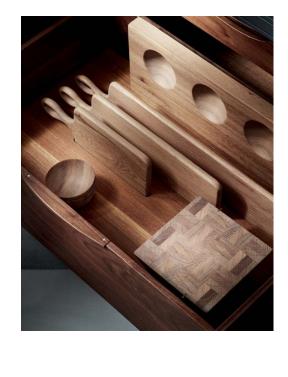

#### LUXURY IS EASE

Every drawer is painstakingly conceived to accommodate the most essential elements of the kitchen, ensuring that the inside of every drawer is as thoughtfully designed as the beautiful exterior. Luxurious accessories of handmade wood, porcelain and stainless steel have been created and made to fit seamlessly in the our kitchen. The hand carved wood pieces are intended to be brought to the cocktail or dinner table and then easily tucked away in their dedicated drawer when the party is over. At NOAH HAND, no detail is insignificant.