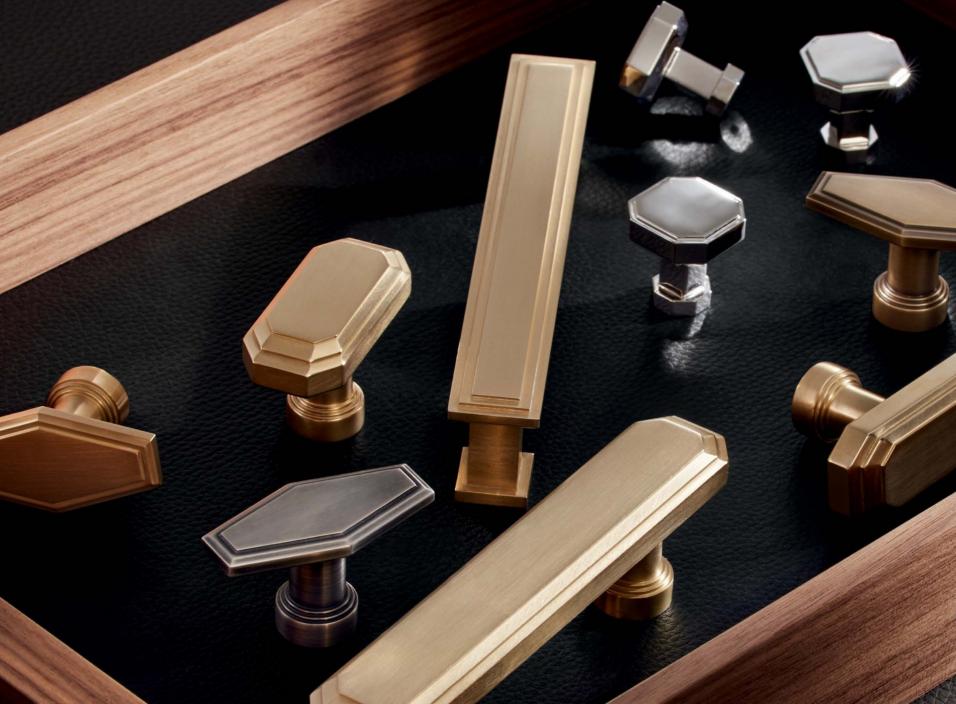

## METAL FINISHES

Satin Brass Golden Bronze Satin Nickel Polished Nickel Burnished Nickel