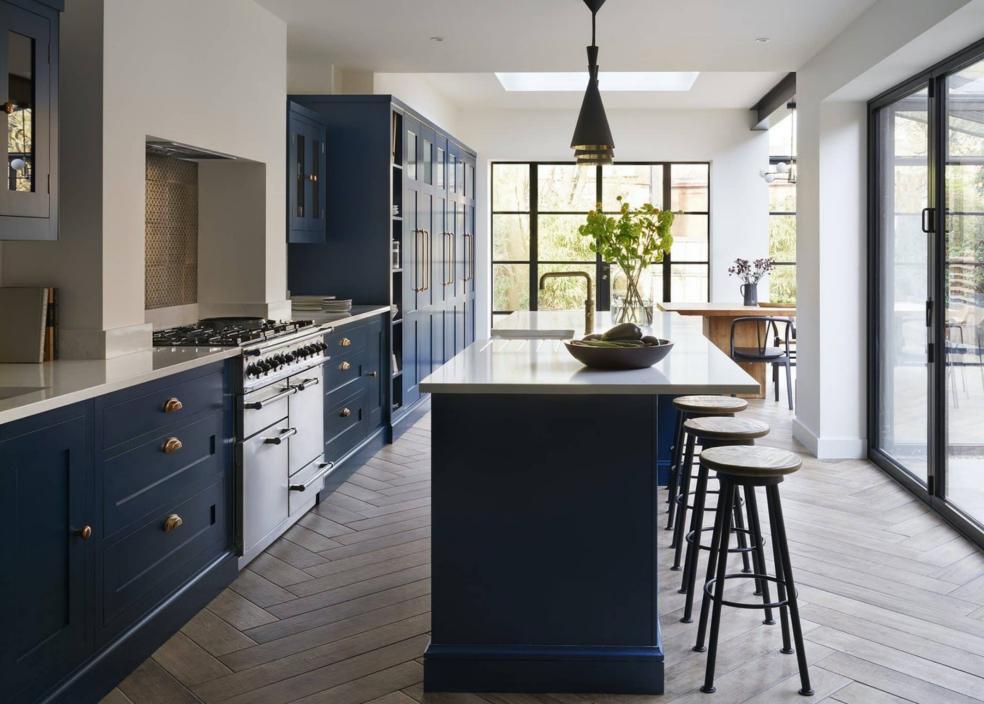

A modern take which boasts a classic panel door and proprietary flush hinges, giving the kitchen an elegant, fresh twist. The square hinge is integrated into the bead, conceived NOAH HAND instead of being proud of the cabinet, the hinge fits seamlessly into the door, delivering a classical and tailored facade. Hand painted brush stroke finishes are offered in a neutral range, strie finishes are available in Tranquility, Platinum, and Almondine, while wood offerings include walnut and oak. Our Collection hardware, with its multifaceted silhouettes, act as perfectly proportioned jewels set into the cabinetry.

IS THE ULTIMATE QUIET LUXURY.

INNOVATION TAKES THE LEAD WHICH BOASTS A PROPRIETARY SQUARE HINGE THAT IS INTEGRATED INTO THE BEAD, RESULTING IN A FLUSH, ELEGANT FACADE. THIS SMALL FEAT OF ENGINEERING PROVES THAT SIMPLICITY