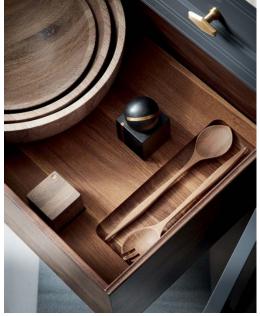

#### LUXURY IS EASE

Every drawer is painstakingly conceived to accommodate the most essential elements of the kitchen, ensuring that the inside of every drawer is as thoughtfully designed as the beautiful exterior. Luxurious accessories of handmade wood, porcelain and stainless steel have been created and made to fit seamlessly in the our kitchen. The hand carved wood pieces are intended to be brought to the cocktail or dinner table and then easily tucked away in their dedicated drawer when the party is over. At NOAH HAND, no detail is insignificant.