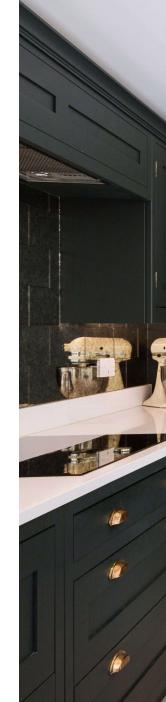

# A PLACE FOR EVERYTHING AND EVERYTHING IN ITS PLACE

A contemporary interpretation of a recessed panel door, NOAH HAND conveys refinement with a soft cove and warm edges. The subtlety of the cove allows for fine crown molding and wains panels without overtaking a space with ornamentation, as traditionally recessed panel doors often do. Drawer head options are available in slab or stile, with strie finishes in Tranquility, Platinum, and Almondine and a choice of walnut or oak wood. In addition to monochrome, a special tone on tone treatment is available for the cove and panel, offering light and medium options which give either subtle or strident depth and contrast. As in the NOAH HAND the design works beautifully with our Collection hardware.

CLEAN, REFINED LINES AND SUBTLE DEPTH ARE CAREFULLY BALANCED WITH ITS SOFT COVE AND TONE ON TONE TREATMENT.

THE KITCHEN, THE HEART OF THE HOME, IS THE BACKDROP OF MODERN LIFE. NOAH HAND'S KITCHEN FUSES BEAUTY AND PURPOSE, NEVER SACRIFICING ON EITHER.