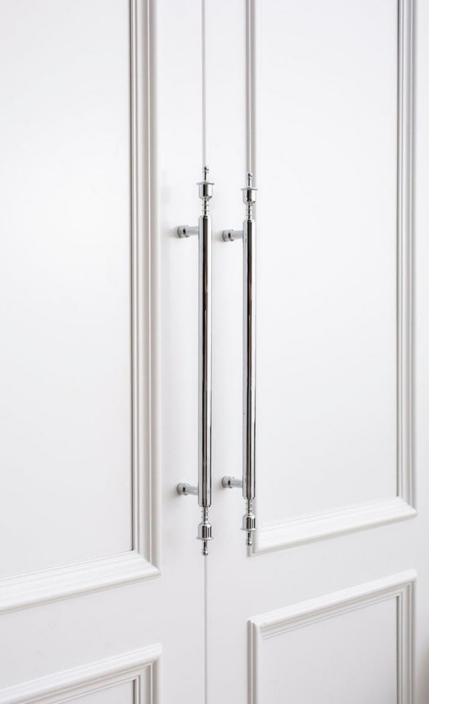

Fully integrated hardware conveys the minimal, seamless, and sleek look of the NOAH HAND, whose inspiration was drawn from the historic visual vernacular of the brand. The lithe and refined horizontal and vertical lines of the hardware emulate molding lines, creating a calming and ordered visual effect. The streamlined look is worked out in the proportion of the hardware lines to the cabinetry dimensions, while the integrated hardware cuts a modern, trim, and tailored silhouette. Additionally, the orientation of the hardware's handle– vertical, horizontal, and left, right, or center aligned– can be specified per the client's wishes, sure to be a favorite of anyone with an architectural eye. Available wood options include walnut, oak, eucalyptus, and paldao, while strie and hand painted brush stroke finishes are also on offer. Hardware finish options lend our cabinets. 1 a vast array of moods.