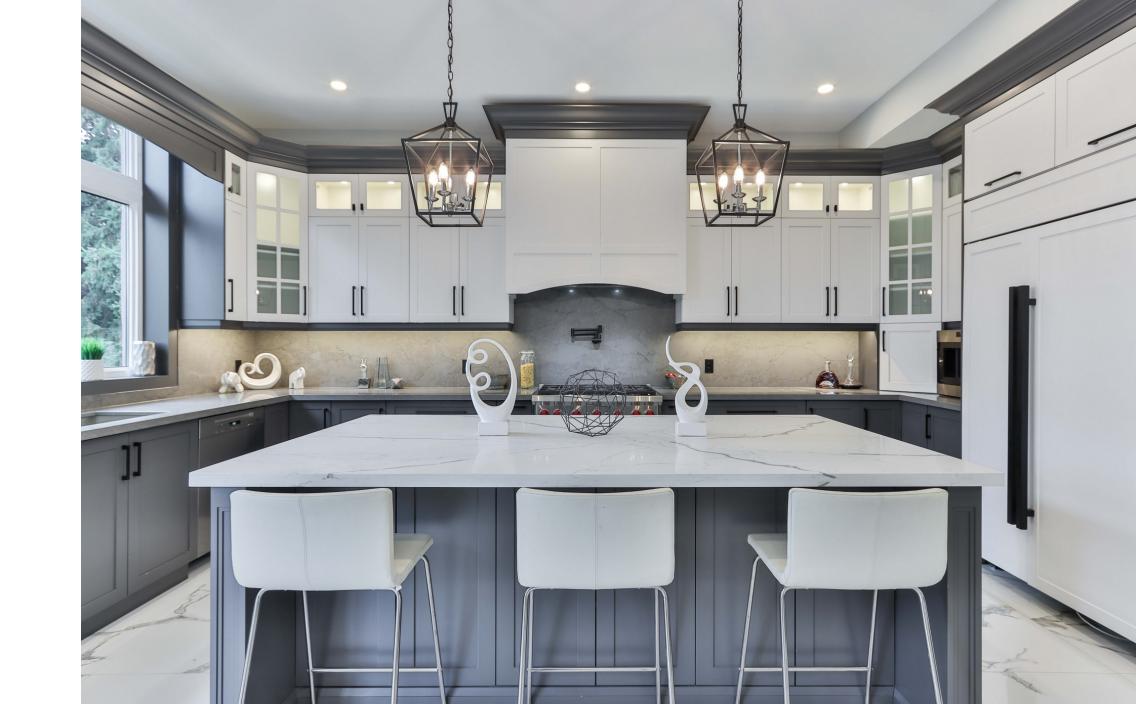

#### FORM AND FUNCTION

Simplicity and boundless creativity meet in our Collection. Decades of experience and a refined eye have been poured into the designs and options available for the NOAH HAND Collection, which delivers foolproof results, unparalleled luxury, and a concisely edited selection to choose from. All told, it ensures personal, tailored kitchens that reflect the client's aesthetic desires and priorities in the kitchen. Rare and rich woods, beautiful paint options and finishes, and distinctive stones set a glorious, unique backdrop for the most complex room of the home, cradling the family that calls it their own.