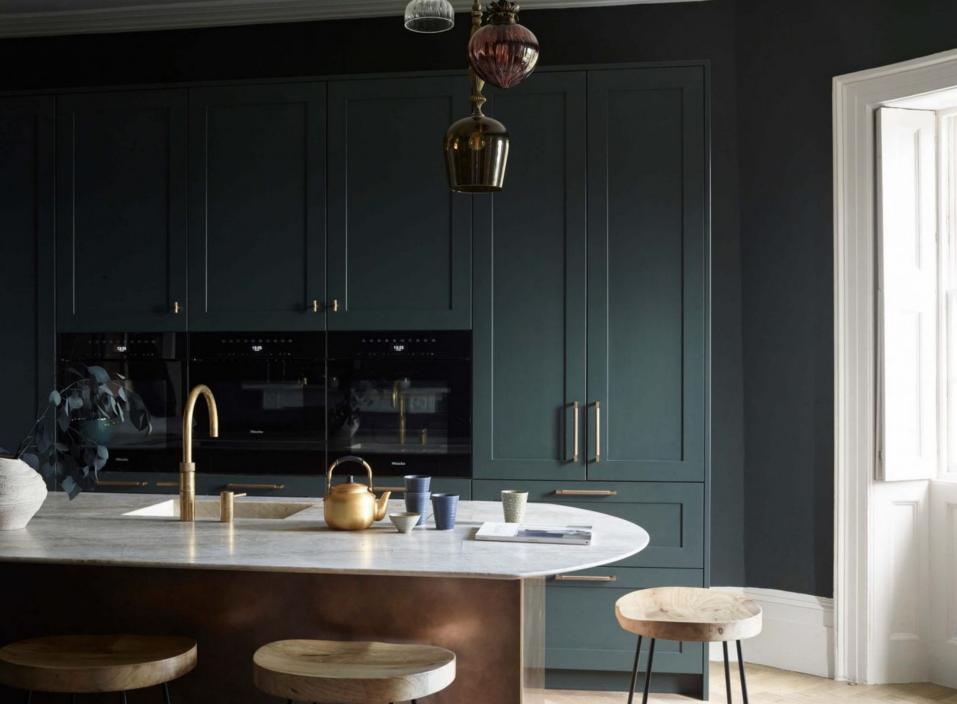

Fully integrated hardware conveys the minimal, seamless, and sleek look of the NOAH HAND, whose inspiration was drawn from the historic visual vernacular of the brand. The lithe and refined horizontal and vertical lines of the hardware emulate molding lines, creating a calming and ordered visual effect. The streamlined look is worked out in the proportion of the hardware lines to the cabinetry dimensions, while the integrated hardware cuts a modern, trim, and tailored silhouette. Additionally, the orientation of the hardware's handle– vertical, horizontal, and left, right, or center aligned– can be specified per the client's wishes, sure to be a favorite of anyone with an architectural eye. Available wood options include walnut, oak, eucalyptus, and paldao, while strie and hand painted brush stroke finishes are also on offer. Hardware finish options lend our cabinets. 1 a vast array of moods.

A MINIMALAND WARMLY NUANCED LOOK DISTINGUISHES NOAH HAND

WITH ITS STREAMLINED INTEGRATED HARDWARE, IS AS TAILORED ON THE INSIDE AS IT IS ON THE OUTSIDE. WHILE IT LOOKS EFFORTLESS, BOTH THE DESIGN AND EASE OF USE ARE DEEPLY CONSIDERED AND CUSTOMIZABLE TO SUIT THE OWNER'S DESIRES.