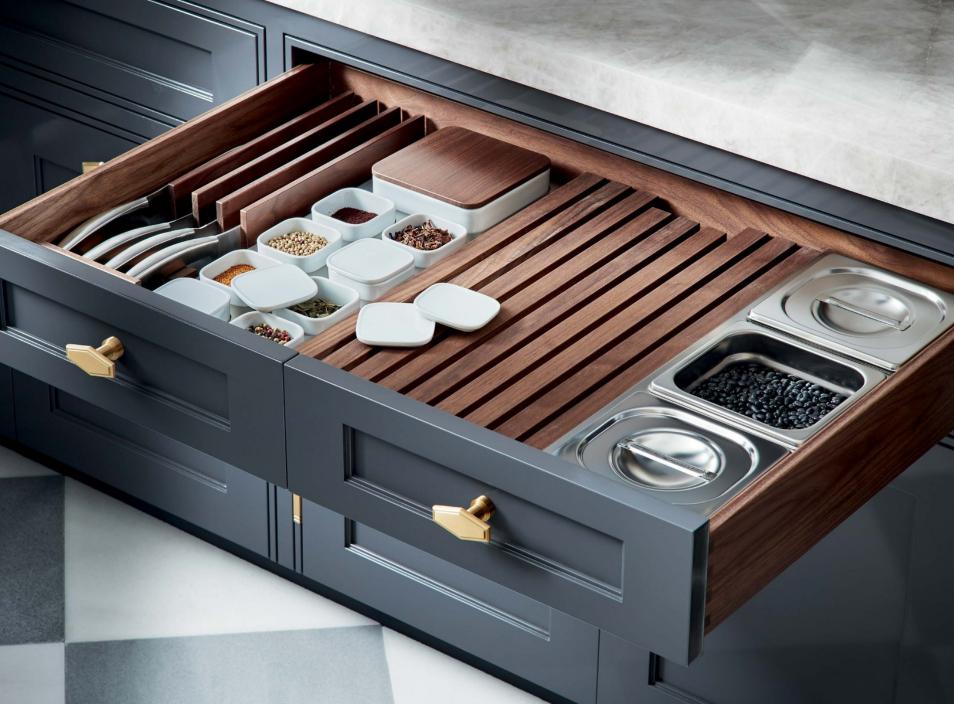

#### LUXURY IS EASE

Every drawer is painstakingly conceived to accommodate the most essential elements of the kitchen, ensuring that the inside of every drawer is as thoughtfully designed as the beautiful exterior. Luxurious accessories of handmade wood, porcelain and stainless steel have been created and made to fit seamlessly in the our kitchen. The hand carved wood pieces are intended to be brought to the cocktail or dinner table and then easily tucked away in their dedicated drawer when the party is over. At NOAH HAND, no detail is insignificant.