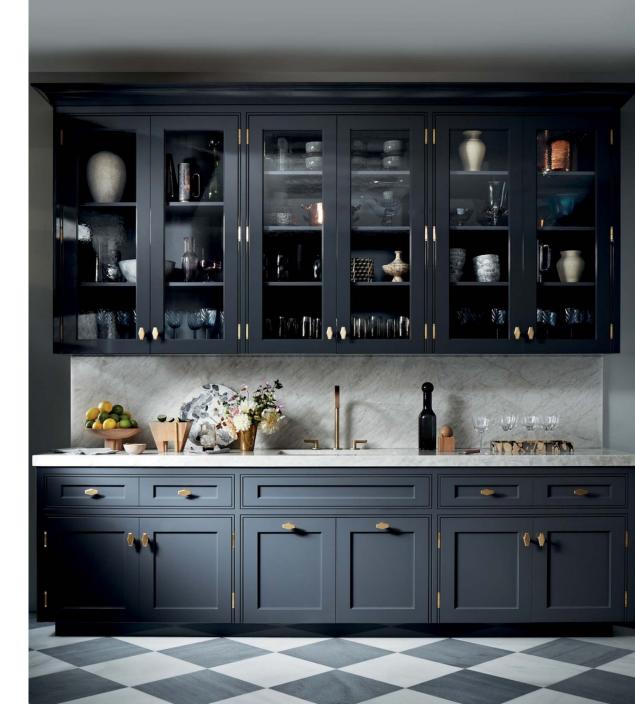

#### FORM AND FUNCTION

Simplicity and boundless creativity meet in our Collection. Decades of experience and a refined eye have been poured into the designs and options available for the NOAH HAND Collection, which delivers foolproof results, unparalleled luxury, and a concisely edited selection to choose from. All told, it ensures personal, tailored kitchens that reflect the client's aesthetic desires and priorities in the kitchen. Rare and rich woods, beautiful paint options and finishes, and distinctive stones set a glorious, unique backdrop for the most complex room of the home, cradling the family that calls it their own.

## ALL THINGS CONSIDERED