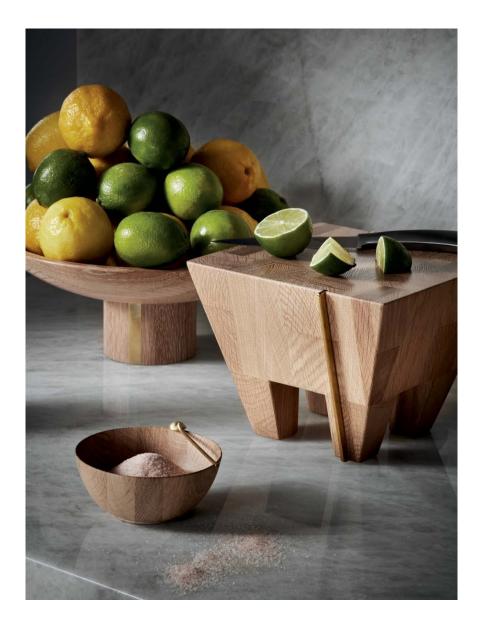

#### LUXURY IS EASE

Every drawer is painstakingly conceived to accommodate the most essential elements of the kitchen, ensuring that the inside of every drawer is as thoughtfully designed as the beautiful exterior. Luxurious accessories of handmade wood, porcelain and stainless steel have been created and made to fit seamlessly in the our kitchen. The hand carved wood pieces are intended to be brought to the cocktail or dinner table and then easily tucked away in their dedicated drawer when the party is over. At NOAH HAND, no detail is insignificant.