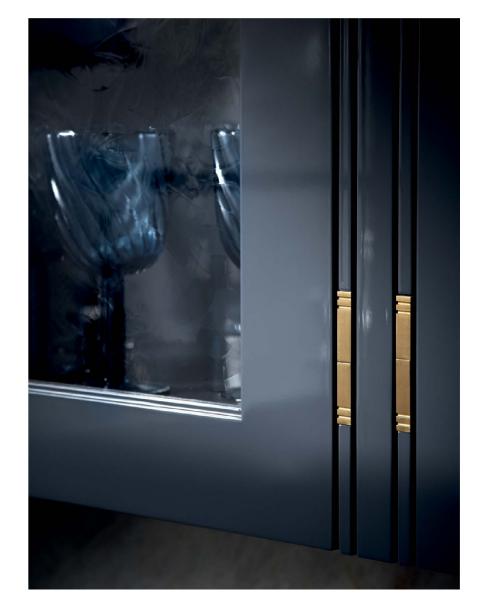

A modern take which boasts a classic panel door and proprietary flush hinges, giving the kitchen an elegant, fresh twist. The square hinge is integrated into the bead, conceived NOAH HAND instead of being proud of the cabinet, the hinge fits seamlessly into the door, delivering a classical and tailored facade. Hand painted brush stroke finishes are offered in a neutral range, strie finishes are available in Tranquility, Platinum, and Almondine, while wood offerings include walnut and oak. Our Collection hardware, with its multifaceted silhouettes, act as perfectly proportioned jewels set into the cabinetry.

IS THE ULTIMATE QUIET LUXURY.

INNOVATION TAKES THE LEAD WHICH BOASTS A PROPRIETARY SQUARE HINGE THAT IS INTEGRATED INTO THE BEAD, RESULTING IN A FLUSH, ELEGANT FACADE. THIS SMALL FEAT OF ENGINEERING PROVES THAT SIMPLICITY